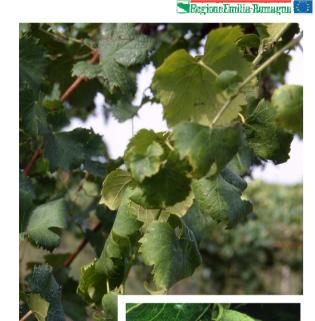

# TERRITORIAL MONITORING AND OFFICIAL INSPECTIONS FOR:

- GRAPEVINE FLAVESCENCE DOREE (GFD)
- POME FRUIT FIRE BLIGHT
- POTATO BACTERIAL DISEASES
- STONE FRUIT SHARKA (PPV)

Regione Emilia-Romagna 😂

• AMENITY TREES PHYTOSANITARY MANAGEMENT