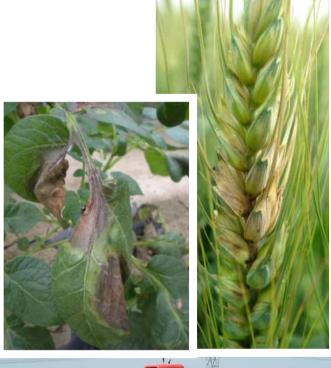

# TERRITORIAL MONITORING AND OFFICIAL INSPECTIONS FOR:

- GRAPEVINE FLAVESCENCE DOREE (GFD)
- POME FRUIT FIRE BLIGHT
- POTATO BACTERIAL DISEASES
- STONE FRUIT SHARKA (PPV)

Regione Emilia-Romagna 😂

• AMENITY TREES PHYTOSANITARY MANAGEMENT